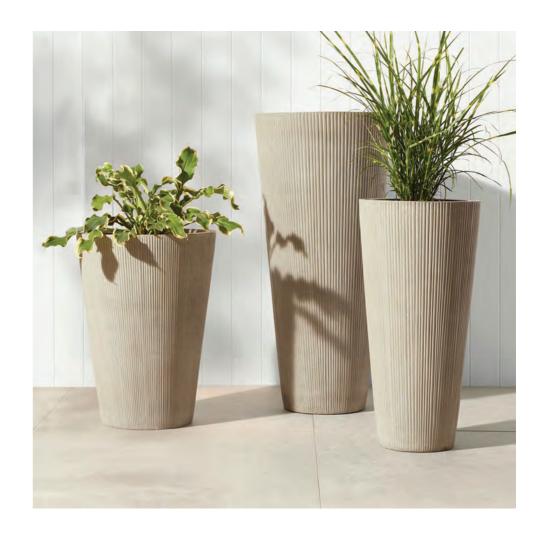

## **Ribbed**

The tall, stylish, and modern design of this planter helps add an elegant touch to any room. It's ideal for designing entrances, gates, and passageways to set aesthetic accents in the space.