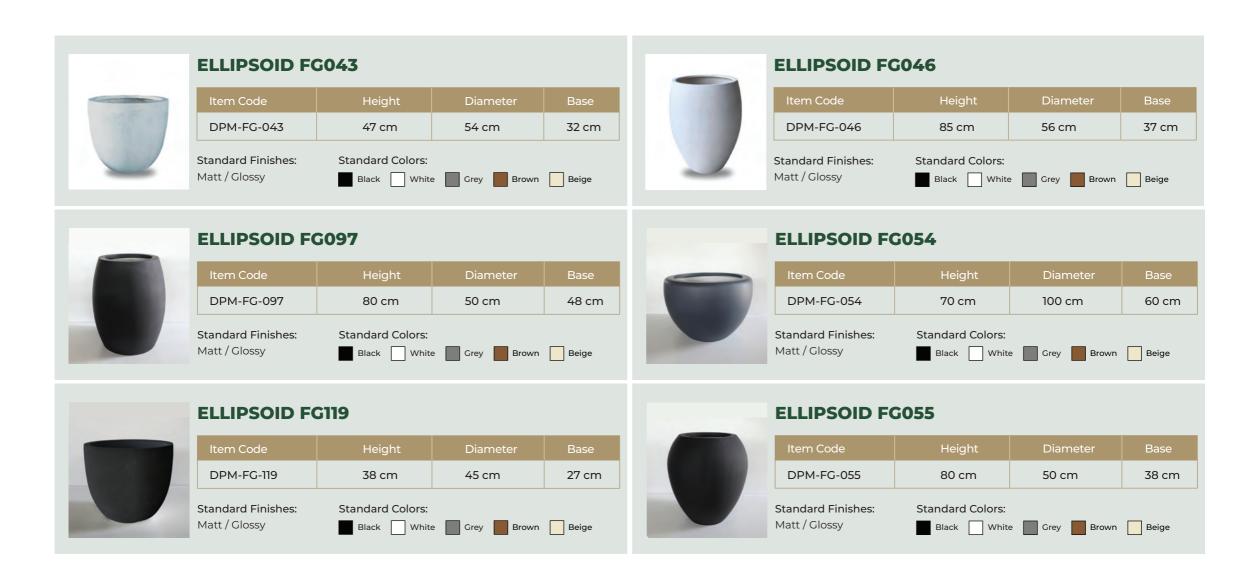

## **Ellipsoid**

The planter is perfect for those who appreciate tradition, but wish to update it with a modern edge and a hint of drama.

#### **ELLIPSOID FG002-37**

| Item Code  | Height | Diameter | Base  |
|------------|--------|----------|-------|
| DPM-FG-002 | 54 cm  | 60 cm    | 29 cm |
| DPM-FG-037 | 60 cm  | 50 cm    | 30 cm |

Standard Finishes:

Matt / Glossy

Standard Colors:

Black White Grey Brown Beige

#### **ELLIPSOID FG008-33**

| Item Code  | Height | Diameter | Base  |
|------------|--------|----------|-------|
| DPM-FG-008 | 50 cm  | 70 cm    | 47 cm |
| DPM-FG-033 | 30 cm  | 30 cm    | 22 cm |

Standard Finishes:

#### **ELLIPSOID FG019**

| Item Code  | Height | Diameter | Base  |
|------------|--------|----------|-------|
| DPM-FG-019 | 46 cm  | 47 cm    | 33 cm |

Standard Finishes: Matt / Glossy

Standard Colors:

Black White Grey Brown Beige

### **ELLIPSOID FG023**

Standard Finishes: Matt / Glossy

Standard Colors:

Black White Grey Brown Beige

#### **ELLIPSOID FG024-26-27**

| Item Code  | Height | Diameter | Base  |
|------------|--------|----------|-------|
| DPM-FG-024 | 70 cm  | 50 cm    | 47 cm |
| DPM-FG-026 | 80 cm  | 65 cm    | 55 cm |
| DPM-FG-027 | 55 cm  | 40 cm    | 32 cm |
|            |        |          |       |

Standard Finishes:

Matt / Glossy

Standard Colors:

Black White Grey Brown Beige

#### **ELLIPSOID FG035-42**

Height DPM-FG-042 40 cm 38 cm 46 cm DPM-FG-035 30 cm 40 cm 48 cm

Standard Finishes: Matt / Glossy

Standard Colors:

Black White Grey Brown Beige