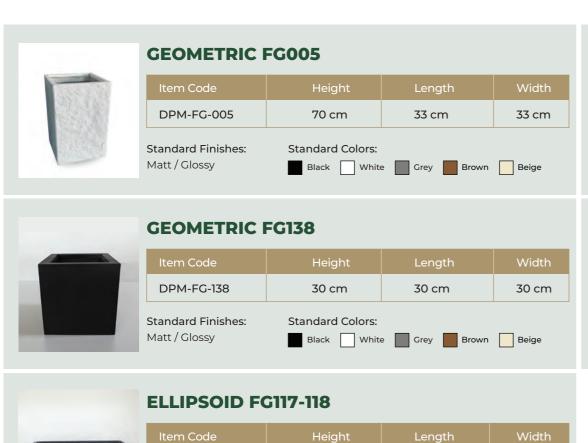

## Geometric

These tall, rectangular GRP planters make great solo pieces, work well together in a staggered or tiered arrangement, and even serve as corner pieces.

46 cm

30 cm

Standard Colors:

100 cm

60 cm

Black White Grey Brown Beige

46 cm

30 cm

DPM-FG-117

DPM-FG-118

Standard Finishes:

Matt / Glossy