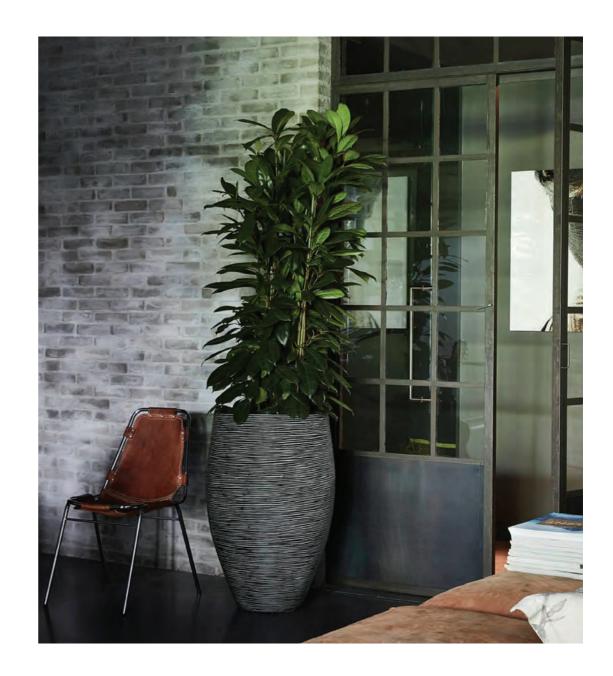

## **Ribbed**

The tall, stylish, and modern design of this planter helps add an elegant touch to any room. It's ideal for designing entrances, gates, and passageways to set aesthetic accents in the space.