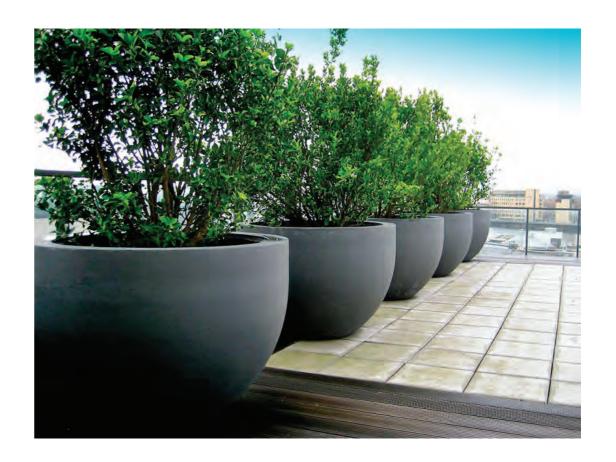

## Why Choose Fiberglass Planters?

You may be tempted to cut costs by opting for less expensive plastic planters. However, plastic planters degrade when exposed to sunlight, so you'll lose money over time. Planter materials such as wood, terracotta, and metal are also susceptible to water damage and can fade, split, and crack over time. Overall, we believe fiberglass planters stack up favorably against some of the most popular planter materials.

#### Lightweight

Fiberglass is significantly lighter than concrete. 1 or 2 people can easily move a fiberglass planter, while a concrete planter of a similar size might require multiple people or even additional machinery. This helps to reduce freight costs and make the placement process easier.

#### **Durable**

Our GRP planters are made to last. Whether placed indoors or outdoors, our fiberglass plant containers are able to withstand adverse weather, foot traffic, UV rays and more while offering an attractive foundation to plant designs.

#### Watertight

Fiberglass boats keep water out and fiberglass planters keep water in – there is no additional waterproofing needed for the interiors. We test all of our planters before they're shipped to ensure they are of the highest quality and above all watertight!