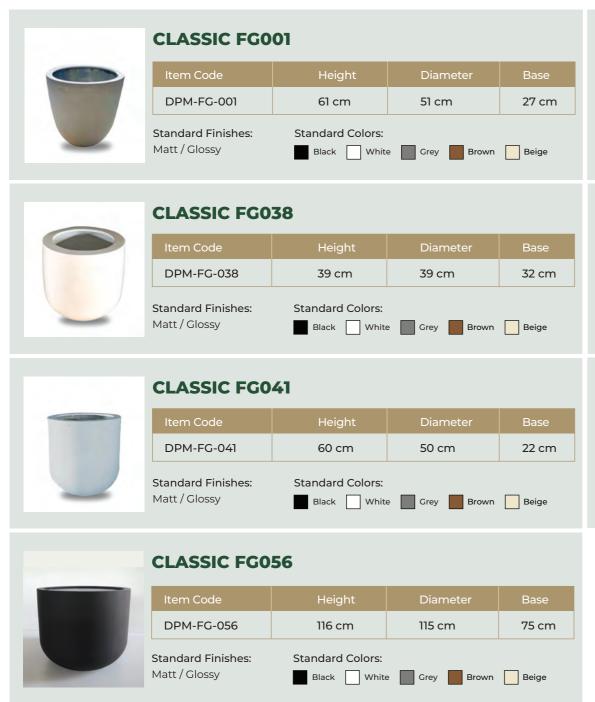

## Classic

The Classic GRP planters are rounded landscape containers that can be easily stylized to match any aesthetic thanks to their timeless design.