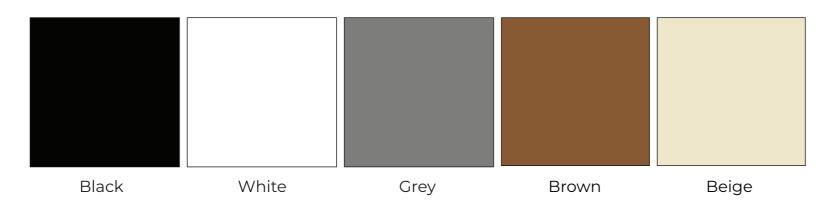

## **Standard Colors**

Desert Pottery Manufacturing planters can be provided in any of our standard color of your liking. However, a custom color can be made upon request with a specific RAL code and finish. You can review the entire list of RAL codes on:

#### www.ralcolor.com

Black White Grey Brown Beige