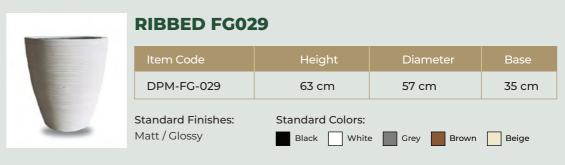

## **Ribbed**

The tall, stylish, and modern design of this planter helps add an elegant touch to any room. It's ideal for designing entrances, gates, and passageways to set aesthetic accents in the space.

#### **ANOMALOUS FG003**

| Item Code  | Height | Diameter | Base  |
|------------|--------|----------|-------|
| DPM-FG-003 | 50 cm  | 40 cm    | 28 cm |

Standard Finishes: Matt / Glossy

Standard Colors: