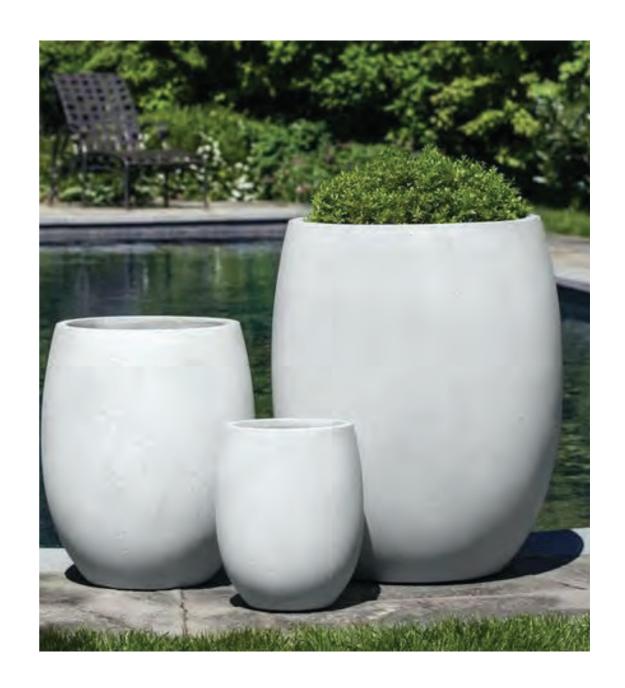

## Classic

The Classic GRP planters are rounded landscape containers that can be easily stylized to match any aesthetic thanks to their timeless design.