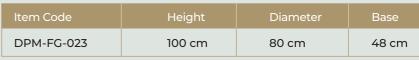

### **ELLIPSOID FG023**

Standard Finishes: Matt / Glossy

Standard Colors:

Black White Grey Brown Beige