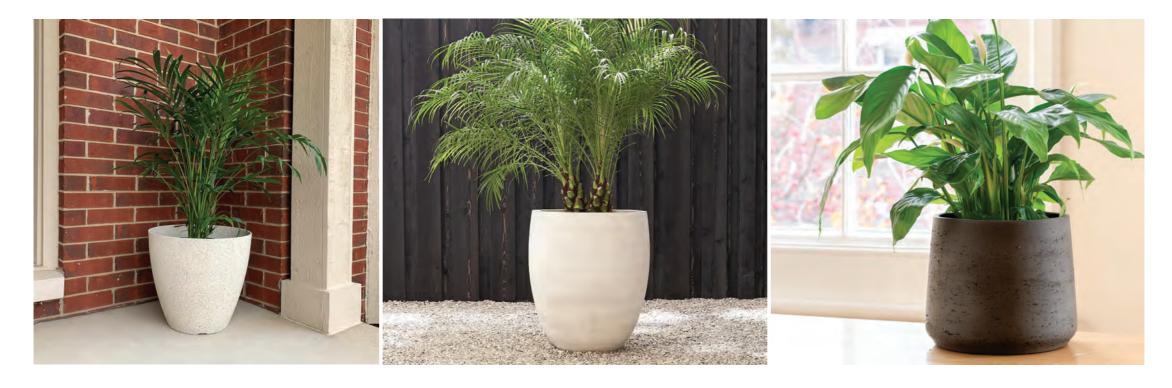

## Why Choose Fiberglass Planters?

You may be tempted to cut costs by opting for less expensive plastic planters. However, plastic planters degrade when exposed to sunlight, so you'll lose money over time. Planter materials such as wood, terracotta, and metal are also susceptible to water damage and can fade, split, and crack over time. Overall, we believe fiberglass planters stack up favorably against some of the most popular planter materials.

#### **Durable**

Our GRP planters are made to last. Whether placed indoors or outdoors, our fiberglass plant containers are able to withstand adverse weather, foot traffic, UV rays and more while offering an attractive foundation to plant designs.