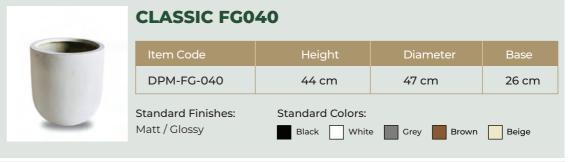

## Classic

The Classic GRP planters are rounded landscape containers that can be easily stylized to match any aesthetic thanks to their timeless design.