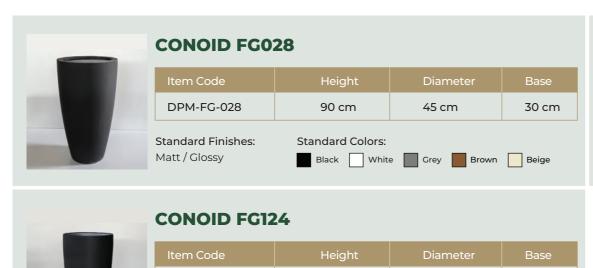

## Conoid

Elegantly crafted with precision, our Conoid GRP planters embody a timeless conical design. Perfect for every space, these planters are a harmonious blend of modern aesthetics and traditional craftsmanship. Versatile and sophisticated, the Conoid collection promises to elevate the beauty of your plants and the spaces they adorn. Choose them for an unmatched blend of style and functionality.

100 cm

Standard Colors:

45 cm

Black White Grey Brown Beige

25 cm

DPM-FG-124

Standard Finishes:

Matt / Glossy