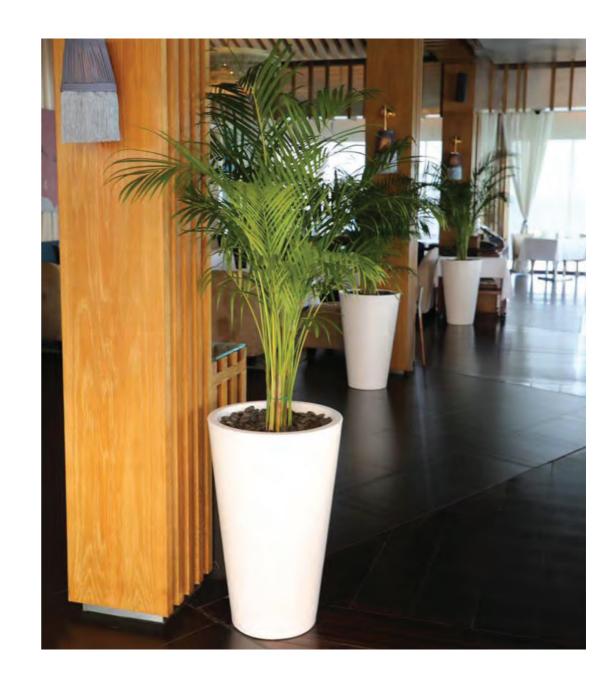

## Conoid

Elegantly crafted with precision, our Conoid GRP planters embody a timeless conical design. Perfect for every space, these planters are a harmonious blend of modern aesthetics and traditional craftsmanship. Versatile and sophisticated, the Conoid collection promises to elevate the beauty of your plants and the spaces they adorn. Choose them for an unmatched blend of style and functionality.