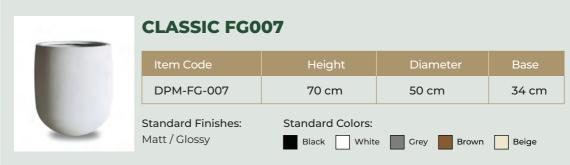

## Classic

The Classic GRP planters are rounded landscape containers that can be easily stylized to match any aesthetic thanks to their timeless design.