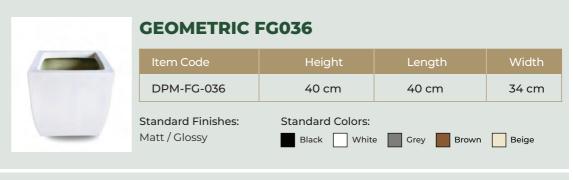

## Geometric

These tall, rectangular GRP planters make great solo pieces, work well together in a staggered or tiered arrangement, and even serve as corner pieces.

46 cm

30 cm

Standard Colors:

100 cm

60 cm

Black White Grey Brown Beige