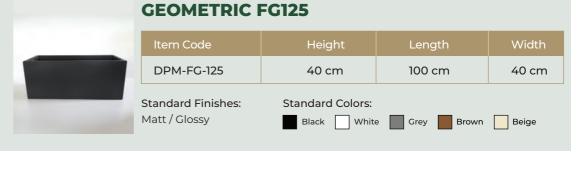

## Geometric

These tall, rectangular GRP planters make great solo pieces, work well together in a staggered or tiered arrangement, and even serve as corner pieces.

46 cm

30 cm

Standard Colors:

100 cm

60 cm

Black White Grey Brown Beige