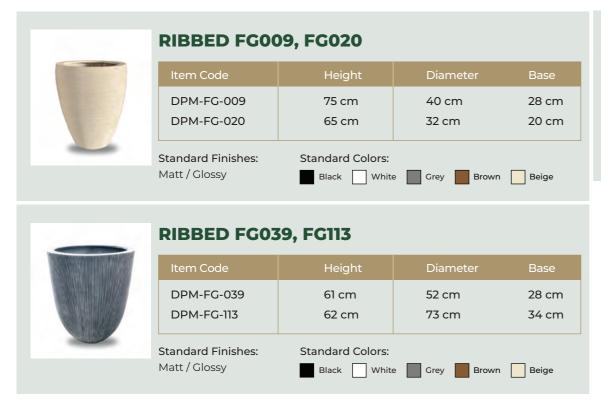

## **Ribbed**

The tall, stylish, and modern design of this planter helps add an elegant touch to any room. It's ideal for designing entrances, gates, and passageways to set aesthetic accents in the space.